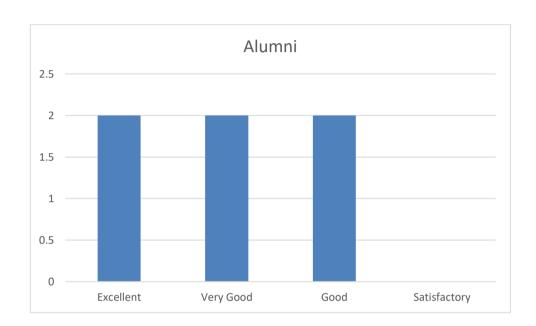

#### 1. Synchronization of Theory and Practical?

| Excellent | Very Good | Good | Satisfactory | Total |
|-----------|-----------|------|--------------|-------|
| 00        | 04        | 02   | 00           | 06    |