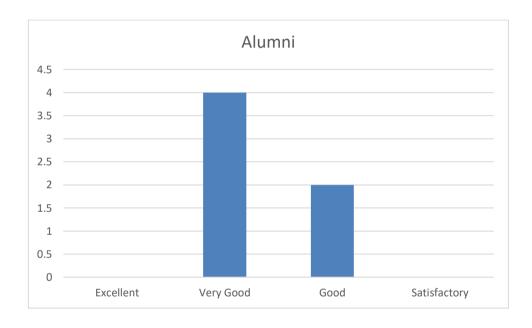

# 5. Usage of Technology and Teaching Aids?

| Excellent | Very Good | Good | Satisfactory | Total |
|-----------|-----------|------|--------------|-------|
| 01        | 01        | 04   | 00           | 06    |

## 6. Students Follow up?

| Excellent | Very Good | Good | Satisfactory | Total |
|-----------|-----------|------|--------------|-------|
| 01        | 01        | 04   | 00           | 06    |

## 12. Usage of Technology and Teaching Aids?

| Excellent | Very Good | Good | Satisfactory | Total |
|-----------|-----------|------|--------------|-------|
| 01        | 01        | 04   | 00           | 06    |

## 13. Students Follow up?

| Excellent | Very Good | Good | Satisfactory | Total |
|-----------|-----------|------|--------------|-------|
| 01        | 01        | 04   | 00           | 06    |