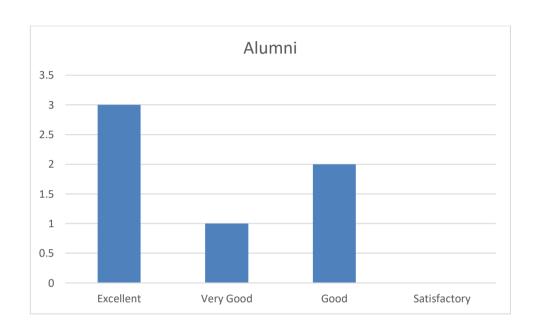

## 10. Coverage of Modern/Advanced Topics?

| Excellent | Very Good | Good | Satisfactory | Total |
|-----------|-----------|------|--------------|-------|
| 03        | 01        | 02   | 00           | 06    |

## 11. Do the subjects satisfy ones need?

| Excellent | Very Good | Good | Satisfactory | Total |
|-----------|-----------|------|--------------|-------|
| 03        | 01        | 02   | 00           | 06    |