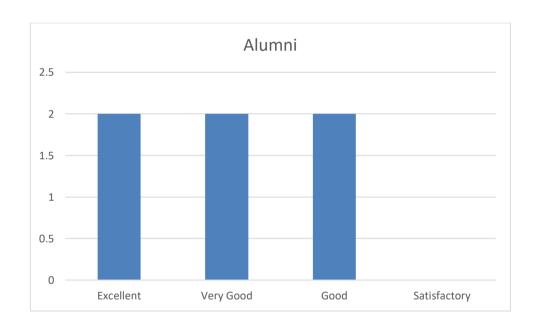

## 2. Availability of Textbooks/Study materials?

| Excellent | Very Good | Good | Satisfactory | Total |
|-----------|-----------|------|--------------|-------|
| 02        | 02        | 02   | 00           | 06    |