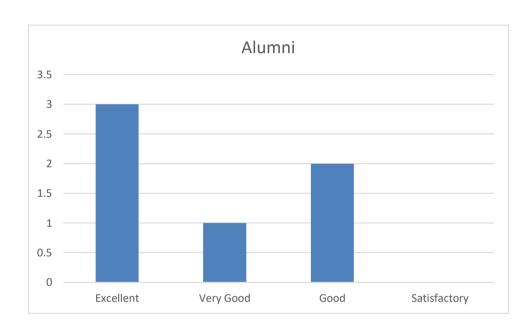

## 10. Coverage of Modern/Advanced Topics?

| Excellent | Very Good | Good | Satisfactory | Total |
|-----------|-----------|------|--------------|-------|
| 03        | 01        | 02   | 00           | 06    |

## 11. Do the subjects satisfy ones need?

| Excellent | Very Good | Good | Satisfactory | Total |
|-----------|-----------|------|--------------|-------|
| 03        | 01        | 02   | 00           | 06    |