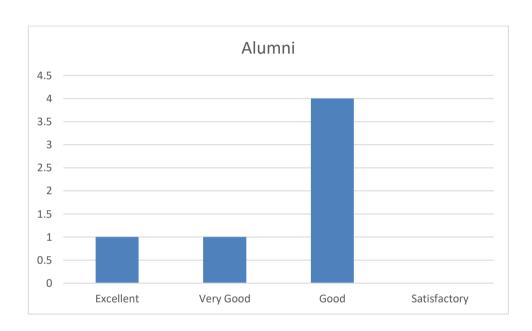

## 8. Synchronization of Theory and Practical?

| Excellent | Very Good | Good | Satisfactory | Total |
|-----------|-----------|------|--------------|-------|
| 00        | 04        | 02   | 00           | 06    |