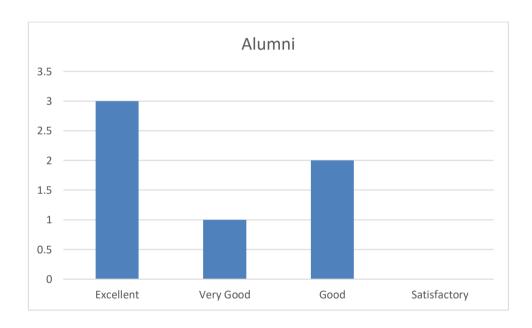

## 3. Coverage of Modern/Advanced Topics?

| Excellent | Very Good | Good | Satisfactory | Total |
|-----------|-----------|------|--------------|-------|
| 03        | 01        | 02   | 00           | 06    |

# 4. Do the subjects satisfy ones need?

| Excellent | Very Good | Good | Satisfactory | Total |
|-----------|-----------|------|--------------|-------|
| 03        | 01        | 02   | 00           | 06    |