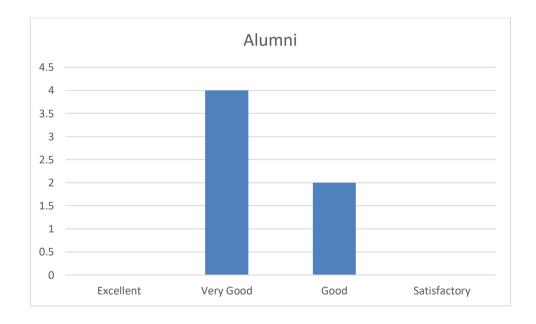

#### 1. Synchronization of Theory and Practical?

| Excellent | Very Good | Good | Satisfactory | Total |
|-----------|-----------|------|--------------|-------|
| 00        | 04        | 02   | 00           | 06    |