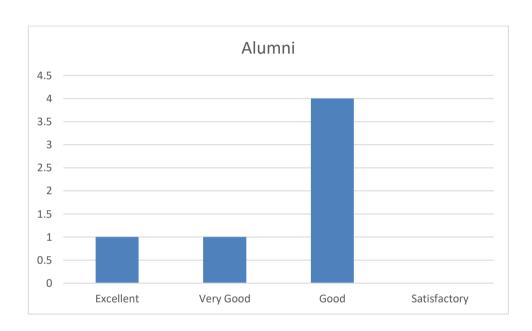

# 5. Usage of Technology and Teaching Aids?

| Excellent | Very Good | Good | Satisfactory | Total |
|-----------|-----------|------|--------------|-------|
| 01        | 01        | 04   | 00           | 06    |

## 6. Students Follow up?

| Excellent | Very Good | Good | Satisfactory | Total |
|-----------|-----------|------|--------------|-------|
| 01        | 01        | 04   | 00           | 06    |

## 12. Usage of Technology and Teaching Aids?

| Excellent | Very Good | Good | Satisfactory | Total |
|-----------|-----------|------|--------------|-------|
| 01        | 01        | 04   | 00           | 06    |

## 13. Students Follow up?

| Excellent | Very Good | Good | Satisfactory | Total |
|-----------|-----------|------|--------------|-------|
| 01        | 01        | 04   | 00           | 06    |