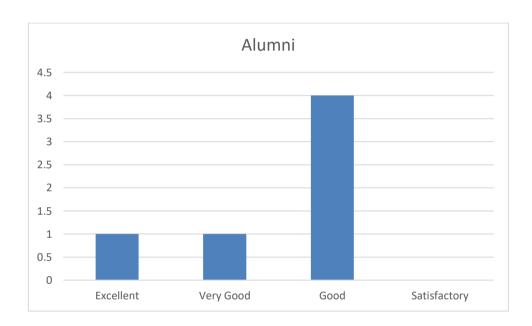

#### 1. Synchronization of Theory and Practical?

| Excellent | Very Good | Good | Satisfactory | Total |
|-----------|-----------|------|--------------|-------|
| 00        | 04        | 02   | 00           | 06    |