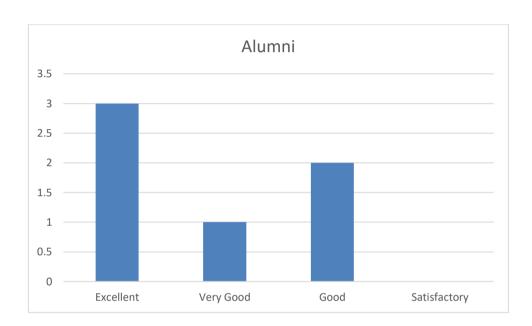

## 3. Coverage of Modern/Advanced Topics?

| Excellent | Very Good | Good | Satisfactory | Total |
|-----------|-----------|------|--------------|-------|
| 03        | 01        | 02   | 00           | 06    |

# 4. Do the subjects satisfy ones need?

| Excellent | Very Good | Good | Satisfactory | Total |
|-----------|-----------|------|--------------|-------|
| 03        | 01        | 02   | 00           | 06    |