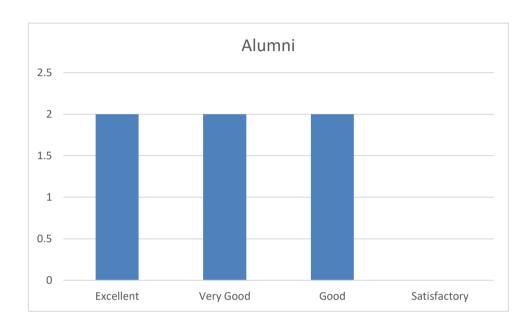

## 2. Availability of Textbooks/Study materials?

| Excellent | Very Good | Good | Satisfactory | Total |
|-----------|-----------|------|--------------|-------|
| 02        | 02        | 02   | 00           | 06    |

## 7. Usefulness of Tests and Assignments?

| Excellent | Very Good | Good | Satisfactory | Total |
|-----------|-----------|------|--------------|-------|
| 02        | 02        | 02   | 00           | 06    |

## 9. Availability of Textbooks/Study materials?

| Excellent | Very Good | Good | Satisfactory | Total |
|-----------|-----------|------|--------------|-------|
| 02        | 02        | 02   | 00           | 06    |

## 14. Usefulness of Tests and Assignments?

| Excellent | Very Good | Good | Satisfactory | Total |
|-----------|-----------|------|--------------|-------|
| 02        | 02        | 02   | 00           | 06    |