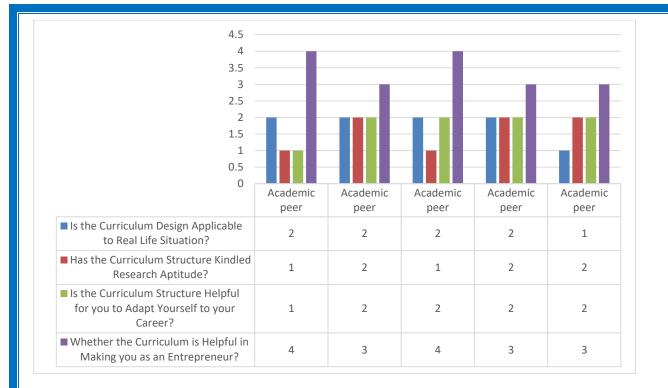

| \\ Deet = Da //                                                                                                                                                                                                                      | ACRED<br>rupattur – 63 |                |                 | dia R<br>C | esi : (04 <sup>2</sup><br>ollege : (04 <sup>2</sup> | MOUS)<br>179) 220103<br>179) 220553<br>179) 226423 |
|--------------------------------------------------------------------------------------------------------------------------------------------------------------------------------------------------------------------------------------|------------------------|----------------|-----------------|------------|-----------------------------------------------------|----------------------------------------------------|
| A Don Bosco Institution of Higher Education, Founded in 1951 * Affiliated to Thiruvalluvar University, Vellore * Autonomous since 1987<br>Accredited by NAAC (4 <sup>th</sup> Cycle – under RAF) with CGPA of 3.31 / 4 at 'A+' Grade |                        |                |                 |            |                                                     |                                                    |
| Academic peer                                                                                                                                                                                                                        |                        |                |                 |            |                                                     |                                                    |
| Academic pe                                                                                                                                                                                                                          | Practical<br>er 4      | Materials<br>4 | Advanced Topics | Need?      | teaching aids<br>4                                  |                                                    |
| Academic pe                                                                                                                                                                                                                          |                        | 3              | 4               | 4          | 4                                                   |                                                    |
| Academic pe                                                                                                                                                                                                                          | er 4                   | 4              | 4               | 4          | 3                                                   |                                                    |