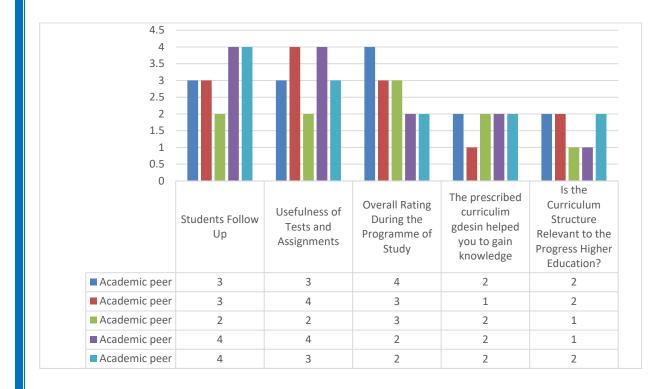

| \\ Deet = Da //                                                                                                                                                                                                                      | ACRED<br>rupattur – 63 |                |                 | dia R<br>C | esi : (04 <sup>2</sup><br>ollege : (04 <sup>2</sup> | MOUS)<br>179) 220103<br>179) 220553<br>179) 226423 |
|--------------------------------------------------------------------------------------------------------------------------------------------------------------------------------------------------------------------------------------|------------------------|----------------|-----------------|------------|-----------------------------------------------------|----------------------------------------------------|
| A Don Bosco Institution of Higher Education, Founded in 1951 * Affiliated to Thiruvalluvar University, Vellore * Autonomous since 1987<br>Accredited by NAAC (4 <sup>th</sup> Cycle – under RAF) with CGPA of 3.31 / 4 at 'A+' Grade |                        |                |                 |            |                                                     |                                                    |
| Academic peer                                                                                                                                                                                                                        |                        |                |                 |            |                                                     |                                                    |
| Academic pe                                                                                                                                                                                                                          | Practical<br>er 4      | Materials<br>4 | Advanced Topics | Need?      | teaching aids<br>4                                  |                                                    |
| Academic pe                                                                                                                                                                                                                          |                        | 3              | 4               | 4          | 4                                                   |                                                    |
| Academic pe                                                                                                                                                                                                                          | er 4                   | 4              | 4               | 4          | 3                                                   |                                                    |