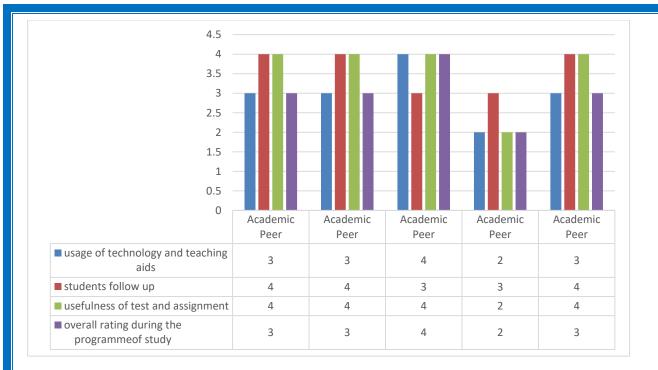

erials                                                                                                                                                                                         | 3                | 3                | 4                | 3                             | 4                        |                                                    |
| Coverage of modern/advanced topics                                                                                                                                                                                                   | 4                | 3                | 4                | 2                             | 3                        |                                                    |

Do the subject satisfy ones needs