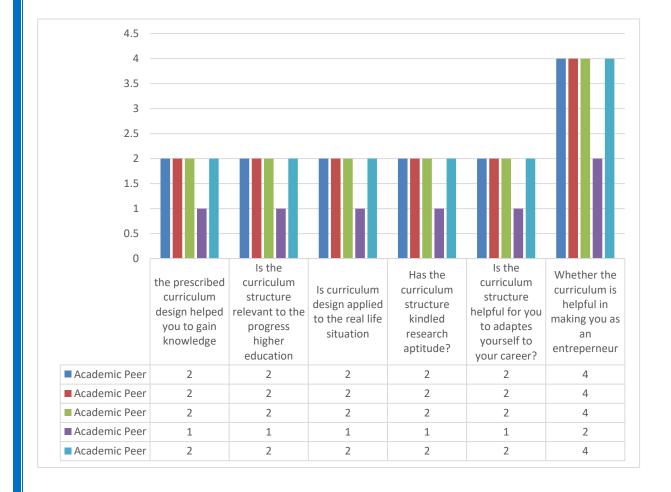

ials                                                                                                                                                                                         | 3                | 3                | 4                | 3                             | 4                        |                                                    |
| Coverage of modern/advanced topics                                                                                                                                                                                                   | 4                | 3                | 4                | 2                             | 3                        |                                                    |

Do the subject satisfy ones needs