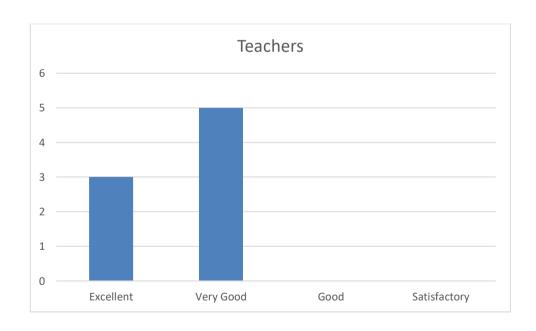

## 2. Availability of Textbooks/Study materials?

| Excellent | Very Good | Good | Satisfactory | Total |
|-----------|-----------|------|--------------|-------|
| 02        | 05        | 01   | 00           | 08    |