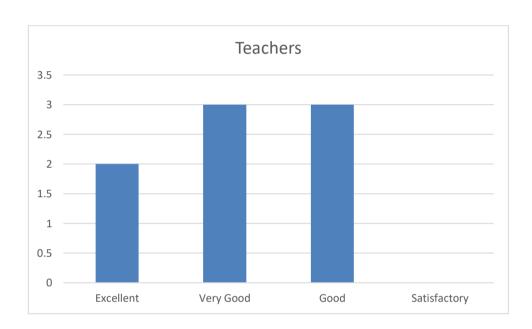

## 2. Availability of Textbooks/Study materials?

| Excellent | Very Good | Good | Satisfactory | Total |
|-----------|-----------|------|--------------|-------|
| 02        | 05        | 01   | 00           | 08    |