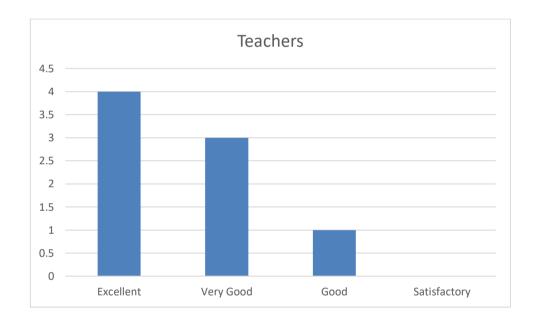

### 1. Synchronization of Theory and Practical?

**Every Good Work** 

| Excellent | Very Good | Good | Satisfactory | Total |
|-----------|-----------|------|--------------|-------|
| 04        | 03        | 01   | 00           | 08    |