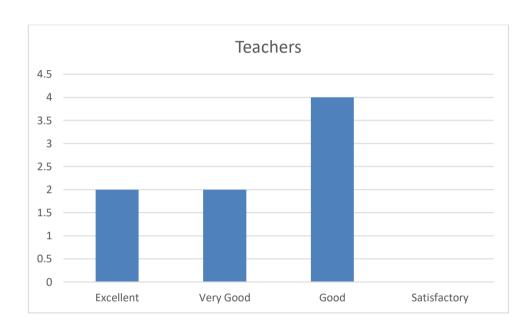

## 3. Coverage of Modern/Advanced Topics?

| Excellent | Very Good | Good | Satisfactory | Total |
|-----------|-----------|------|--------------|-------|
| 03        | 05        | 00   | 00           | 08    |