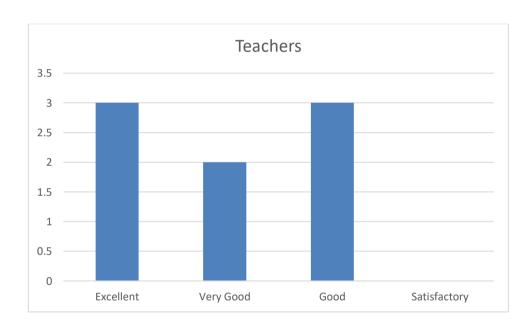

# 4. Do the subjects satisfy ones need?

| Excellent | Very Good | Good | Satisfactory | Total |
|-----------|-----------|------|--------------|-------|
| 03        | 02        | 03   | 00           | 08    |