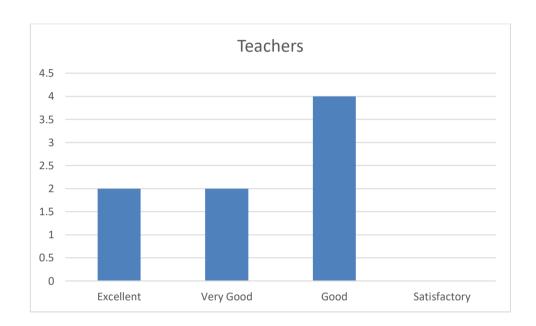

# 4. Do the subjects satisfy ones need?

| Excellent | Very Good | Good | Satisfactory | Total |
|-----------|-----------|------|--------------|-------|
| 03        | 02        | 03   | 00           | 08    |

# 5. Usage of Technology and Teaching Aids?

| Excellent | Very Good | Good | Satisfactory | Total |
|-----------|-----------|------|--------------|-------|
| 02        | 03        | 03   | 00           | 08    |

## 6. Students Follow up?

| Excellent | Very Good | Good | Satisfactory | Total |
|-----------|-----------|------|--------------|-------|
| 02        | 03        | 03   | 00           | 08    |