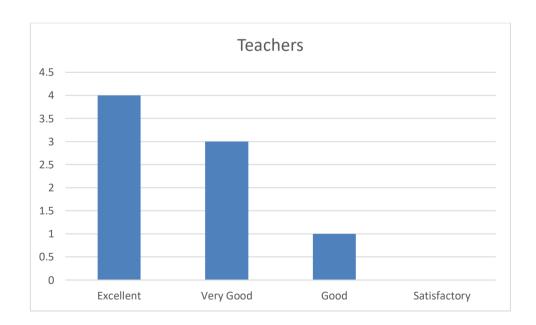

### 1. Synchronization of Theory and Practical?

**Every Good Work** 

| Excellent | Very Good | Good | Satisfactory | Total |
|-----------|-----------|------|--------------|-------|
| 04        | 03        | 01   | 00           | 08    |