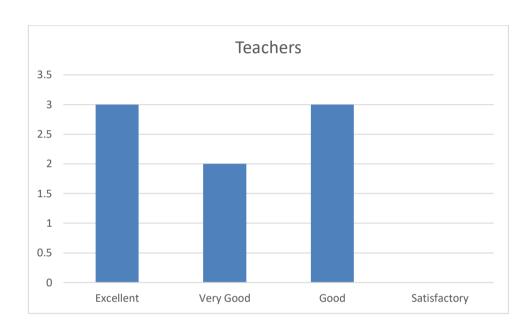

### 1. Synchronization of Theory and Practical?

**Every Good Work** 

| Excellent | Very Good | Good | Satisfactory | Total |
|-----------|-----------|------|--------------|-------|
| 04        | 03        | 01   | 00           | 08    |