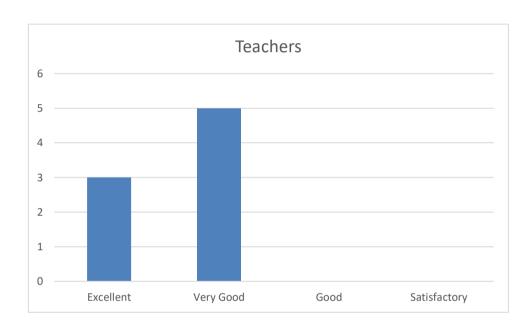

## 3. Coverage of Modern/Advanced Topics?

| Excellent | Very Good | Good | Satisfactory | Total |
|-----------|-----------|------|--------------|-------|
| 03        | 05        | 00   | 00           | 08    |