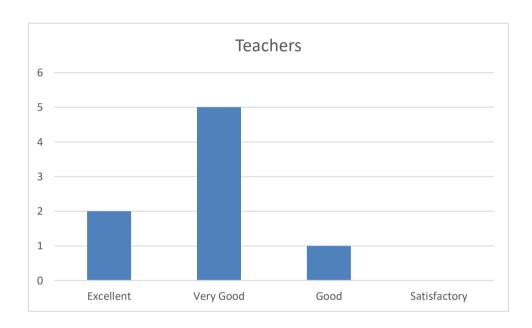

## 2. Availability of Textbooks/Study materials?

| Excellent | Very Good | Good | Satisfactory | Total |
|-----------|-----------|------|--------------|-------|
| 02        | 05        | 01   | 00           | 08    |