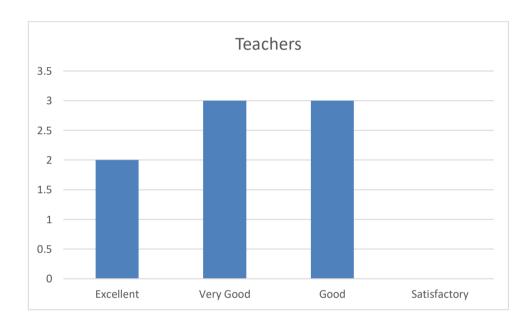

# 5. Usage of Technology and Teaching Aids?

| Excellent | Very Good | Good | Satisfactory | Total |
|-----------|-----------|------|--------------|-------|
| 02        | 03        | 03   | 00           | 08    |

## 6. Students Follow up?

| Excellent | Very Good | Good | Satisfactory | Total |
|-----------|-----------|------|--------------|-------|
| 02        | 03        | 03   | 00           | 08    |