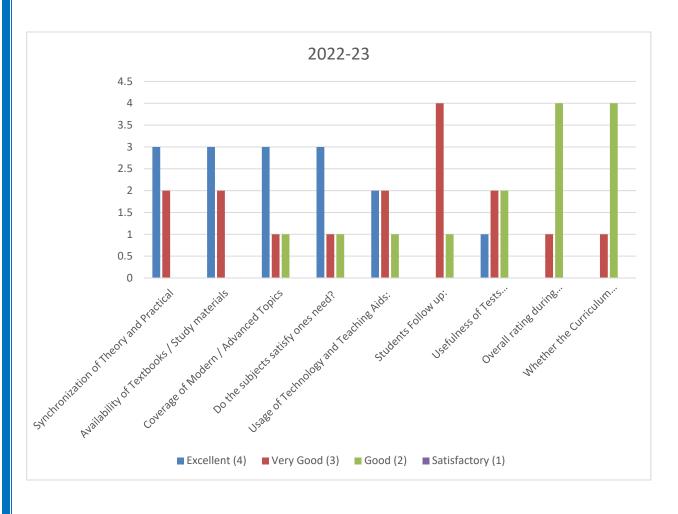

## BCA Curriculum Feedback (2022 - 23) - Student

| 2022-23                                                             | Excellent (4) | Very<br>Good (3) | Good (2) | Satisfactory (1) |
|---------------------------------------------------------------------|---------------|------------------|----------|------------------|
| Synchronization of<br>Theory and Practical                          | 3             | 2                |          |                  |
| Availability of Textbooks / Study materials                         | 3             | 2                |          |                  |
| Coverage of Modern /<br>Advanced Topics                             | 3             | 1                | 1        |                  |
| Do the subjects satisfy ones need?                                  | 3             | 1                | 1        |                  |
| Usage of Technology and Teaching Aids:                              | 2             | 2                | 1        |                  |
| Students Follow up:                                                 |               | 4                | 1        |                  |
| Usefulness of Tests and Assignments:                                | 1             | 2                | 2        |                  |
| Overall rating during the programme of study                        |               | 1                | 4        |                  |
| Whether the Curriculum is helpful in making you as an Entrepreneur? |               | 1                | 4        |                  |