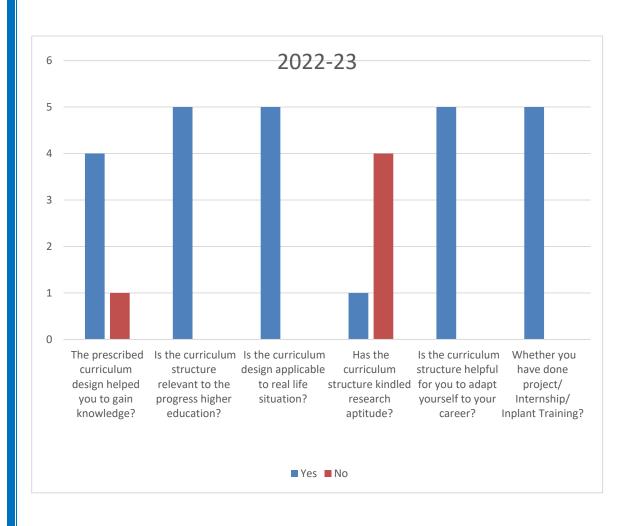

CRITERION I NAAC 5<sup>th</sup> CYCLE

| 2022-2023                                                                     | Yes | No |
|-------------------------------------------------------------------------------|-----|----|
| The prescribed curriculum design helped you to gain knowledge?                | 4   | 1  |
| Is the curriculum structure relevant to the progress higher education?        | 5   |    |
| Is the curriculum design applicable to real life situation?                   | 5   |    |
| Has the curriculum structure kindled research aptitude?                       | 1   | 4  |
| Is the curriculum structure helpful for you to adapt yourself to your career? | 5   |    |
| Whether you have done project/ Internship/ Inplant Training?                  | 5   |    |