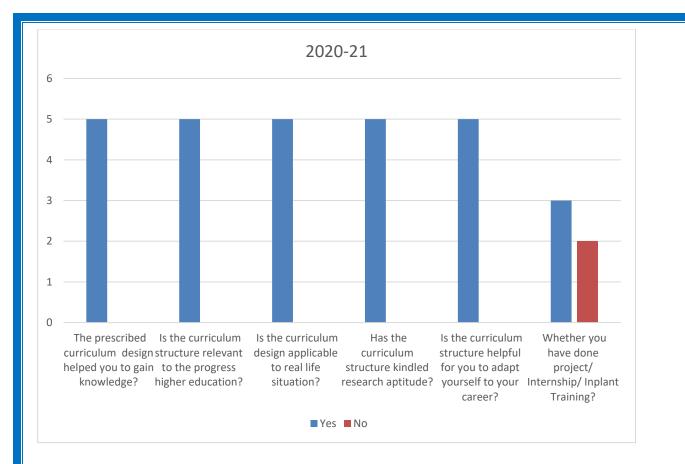

| 2020-2021                                        | Yes | No |
|--------------------------------------------------|-----|----|
| The prescribed curriculum design helped you to   |     |    |
| gain knowledge?                                  |     |    |
|                                                  | 5   |    |
|                                                  |     |    |
| Is the curriculum structure relevant to the      | -   |    |
| progress higher education?                       | 5   |    |
| Is the curriculum design applicable to real life |     |    |
| situation?                                       | 5   |    |
| Has the curriculum structure kindled research    |     |    |
| aptitude?                                        | 5   |    |
|                                                  |     |    |
|                                                  |     |    |
| Is the curriculum structure helpful for you to   | _   |    |
| adapt yourself to your career?                   | 5   |    |
|                                                  |     |    |
| Whether you have done project/ Internship/       |     |    |
| Inplant Training?                                | 3   | 2  |