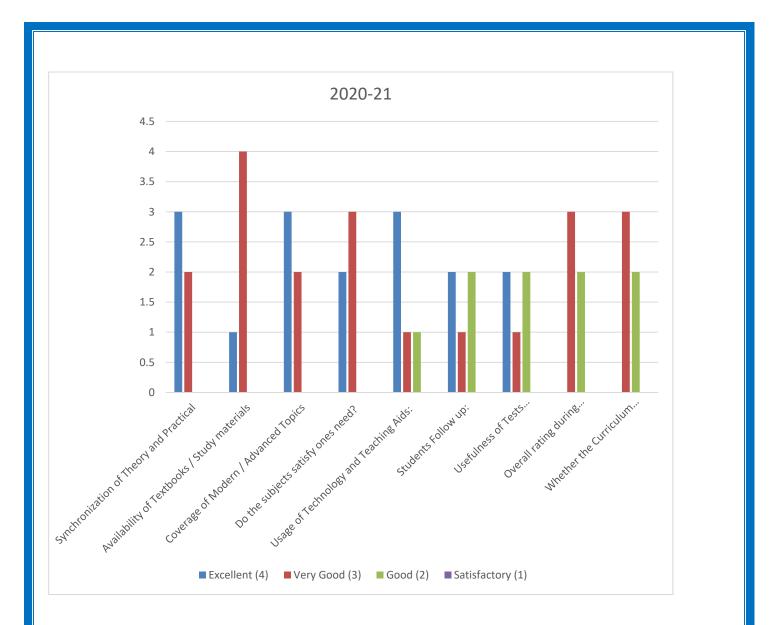

## BCA Curriculum Feedback (2020 - 21) - Student

| 2020 -21                                                                  | Excellent (4) | Very Good (3) | Good (2) | Satisfactory (1) |
|---------------------------------------------------------------------------|---------------|---------------|----------|------------------|
| Synchronization of Theory<br>and Practical                                | 3             | 2             |          |                  |
| Availability of Textbooks /<br>Study materials                            | 1             | 4             |          |                  |
| Coverage of Modern /<br>Advanced Topics                                   | 3             | 2             |          |                  |
| Do the subjects satisfy ones need?                                        | 2             | 3             |          |                  |
| Usage of Technology and<br>Teaching Aids:                                 | 3             | 1             | 1        |                  |
| Students Follow up:                                                       | 2             | 1             | 2        |                  |
| Usefulness of Tests<br>and Assignments:                                   | 2             | 1             | 2        |                  |
| Overall rating during<br>the programme of study                           |               | 3             | 2        |                  |
|                                                                           |               |               |          |                  |
| Whether the Curriculum<br>is helpful in making you as<br>an Entrepreneur? |               | 3             | 2        |                  |