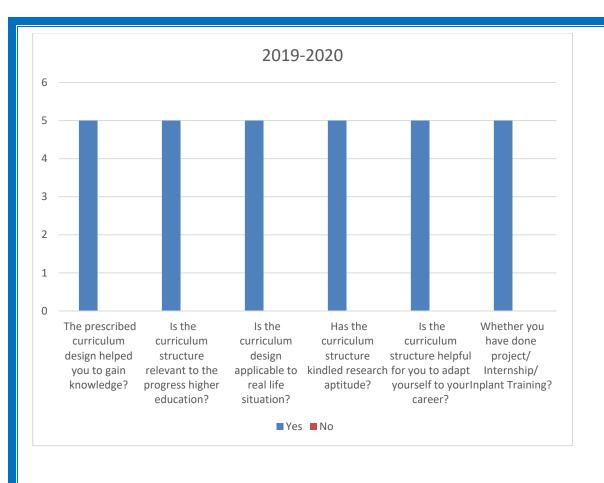

CRITERION I NAAC 5<sup>th</sup> CYCLE

| 2019-2020                                               | Yes | No |
|---------------------------------------------------------|-----|----|
| The prescribed curriculum design helped you             |     |    |
| to gain knowledge?                                      |     |    |
|                                                         | _   |    |
|                                                         | 5   |    |
|                                                         |     |    |
| Is the curriculum structure relevant to the             |     |    |
| progress higher education?                              | 5   |    |
|                                                         |     |    |
| Is the curriculum design applicable to real life        |     |    |
| situation?                                              | 5   |    |
|                                                         |     |    |
| Has the curriculum structure kindled research aptitude? | 5   |    |
| upilitude:                                              | 3   |    |
|                                                         |     |    |
|                                                         |     |    |
| Is the curriculum structure helpful for you to          |     |    |
| adapt yourself to your career?                          | 5   |    |
|                                                         |     |    |
| Whether you have done project/ Internship/              |     |    |
| Inplant Training?                                       | 5   |    |