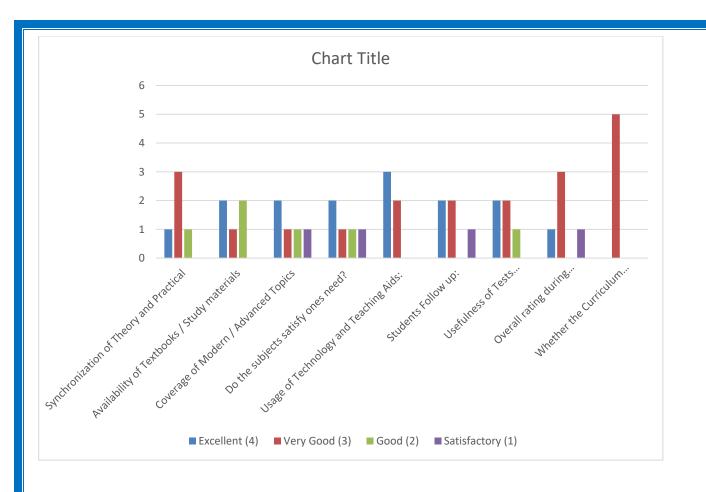

## BCA Curriculum Feedback (2019 - 20) - Student

| 2019 -20                                                            | Excellent (4) | Very Good (3) | Good (2) | Satisfactory (1) |
|---------------------------------------------------------------------|---------------|---------------|----------|------------------|
| Synchronization of Theory and Practical                             | 1             | 3             | 1        |                  |
| Availability of Textbooks /<br>Study materials                      | 2             | 1             | 2        |                  |
| Coverage of Modern / Advanced Topics                                | 2             | 1             | 1        | 1                |
| Do the subjects satisfy ones need?                                  | 2             | 1             | 1        | 1                |
| Usage of Technology and Teaching Aids:                              | 3             | 2             |          |                  |
| Students Follow up:                                                 | 2             | 2             |          | 1                |
| Usefulness of Tests and Assignments:                                | 2             | 2             | 1        |                  |
| Overall rating during the programme of study                        | 1             | 3             |          | 1                |
| Whether the Curriculum is helpful in making you as an Entrepreneur? |               | 5             |          |                  |