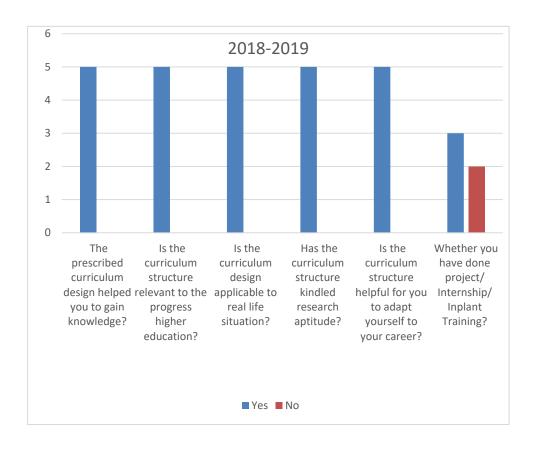

CRITERION I NAAC 5<sup>th</sup> CYCLE

| 2018-2019                                        | Yes | No |
|--------------------------------------------------|-----|----|
| The prescribed curriculum design helped you to   |     |    |
| gain knowledge?                                  |     |    |
|                                                  |     |    |
|                                                  | 5   |    |
|                                                  |     |    |
| Is the curriculum structure relevant to the      |     |    |
| progress higher education?                       | 5   |    |
|                                                  |     |    |
| Is the curriculum design applicable to real life |     |    |
| situation?                                       | 5   |    |
|                                                  |     |    |
| Has the curriculum structure kindled research    |     |    |
| aptitude?                                        | 5   |    |
|                                                  |     |    |
| Is the curriculum structure helpful for you to   | _   |    |
| adapt yourself to your career?                   | 5   |    |
|                                                  |     |    |
| Whether you have done project/ Internship/       |     |    |
| Inplant Training?                                | 3   | 2  |