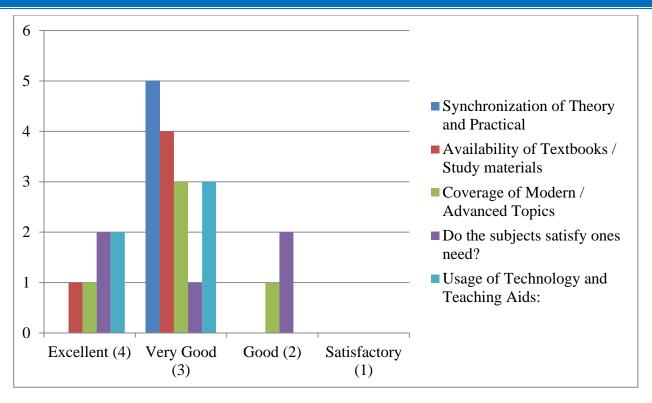

## BCA Curriculum Feedback (2018 - 19) - Student

| 2018 -19                                           | Excellent (4) | Very Good (3) | Good<br>(2) | Satisfactory (1) |
|----------------------------------------------------|---------------|---------------|-------------|------------------|
| Synchronization of Theory and Practical            |               | 5             |             |                  |
| Availability of Textbooks /<br>Study materials     | 1             | 4             |             |                  |
| Coverage of Modern /<br>Advanced Topics            | 1             | 3             | 1           |                  |
| Do the subjects satisfy ones need?                 | 2             | 1             | 2           |                  |
| Usage of Technology and Teaching Aids:             | 2             | 3             |             |                  |
| Students Follow up:                                | 3             | 1             | 1           |                  |
| Usefulness of Tests and Assignments:               | 1             | 1             | 3           |                  |
| Overall rating during the programme of study       |               | 2             | 3           |                  |
|                                                    |               |               |             |                  |
| Whether the Curriculum is helpful in making you as |               |               |             |                  |
| an Entrepreneur?                                   | 3             | 1             | 1           |                  |